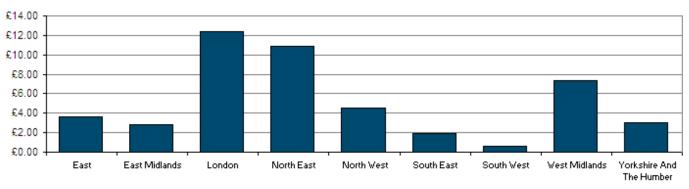

#### Average Spend Per Person

| Government Office Region | 2004-2011 |
|--------------------------|-----------|
| East                     | £3.58     |
| East Midlands            | £2.87     |
| London                   | £12.39    |
| North East               | £10.85    |
| North West               | £4.56     |
| South East               | £1.91     |
| South West               | £0.64     |
| West Midlands            | £7.35     |
| Yorkshire And The Humber | £3.02     |