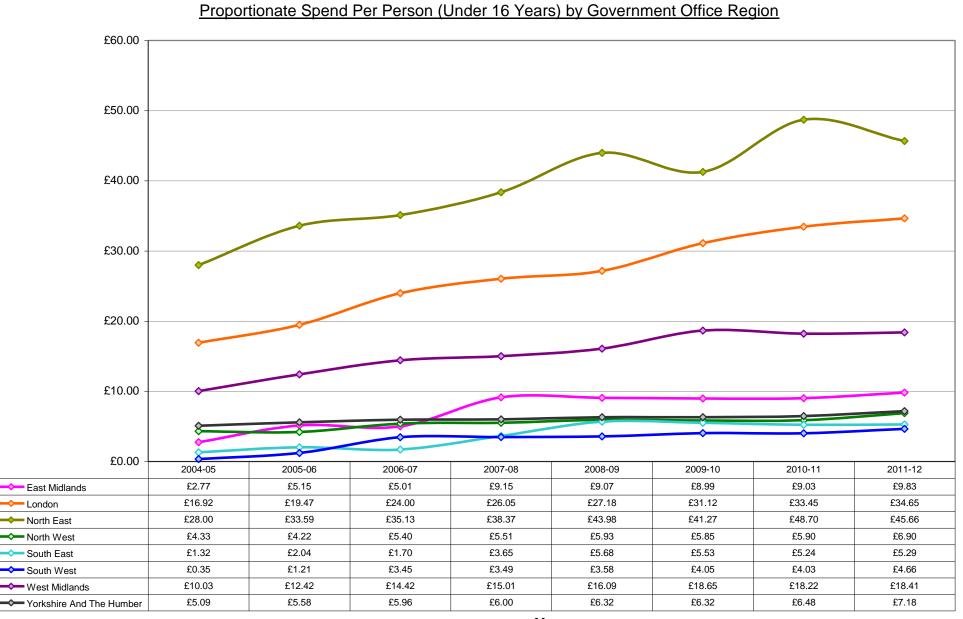

#### Total Spend Per Person (Under 16 years)

| Government Office Region | 2004-05 | 2005-06 | 2006-07 | 2007-08 | 2008-09 | 2009-10 | 2010-11 | 2011-12 |
|--------------------------|---------|---------|---------|---------|---------|---------|---------|---------|
| East Midlands            | £2.77   | £5.15   | £5.01   | £9.15   | £9.07   | £8.99   | £9.03   | £9.83   |
| London                   | £16.92  | £19.47  | £24.00  | £26.05  | £27.18  | £31.12  | £33.45  | £34.65  |
| North East               | £28.00  | £33.59  | £35.13  | £38.37  | £43.98  | £41.27  | £48.70  | £45.66  |
| North West               | £4.33   | £4.22   | £5.40   | £5.51   | £5.93   | £5.85   | £5.90   | £6.90   |
| South East               | £1.32   | £2.04   | £1.70   | £3.65   | £5.68   | £5.53   | £5.24   | £5.29   |
| South West               | £0.35   | £1.21   | £3.45   | £3.49   | £3.58   | £4.05   | £4.03   | £4.66   |
| West Midlands            | £10.03  | £12.42  | £14.42  | £15.01  | £16.09  | £18.65  | £18.22  | £18.41  |
| Yorkshire And The Humber | £5.09   | £5.58   | £5.96   | £6.00   | £6.32   | £6.32   | £6.48   | £7.18   |