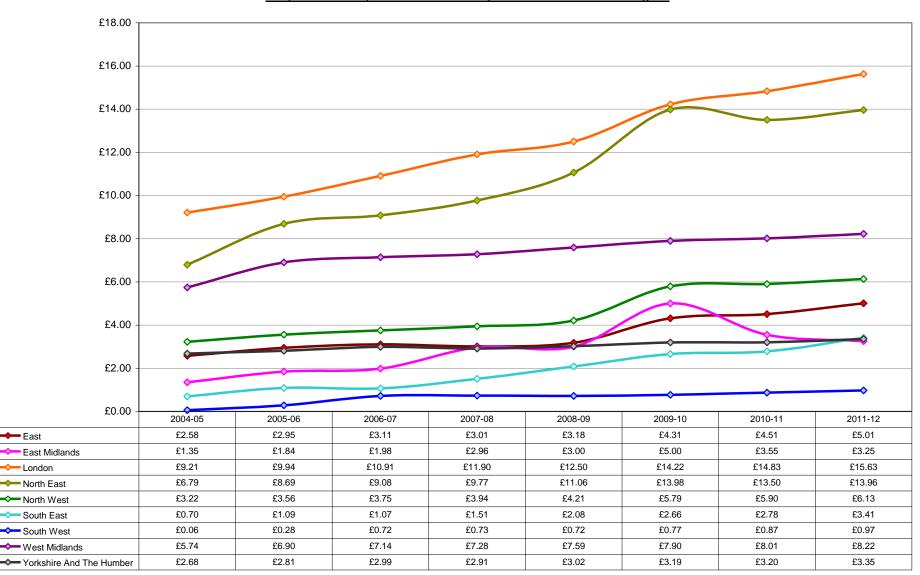

#### Total Spend Per Person

| Government Office Region | 2004-05 | 2005-06 | 2006-07 | 2007-08 | 2008-09 | 2009-10 | 2010-11 | 2011-12 |
|--------------------------|---------|---------|---------|---------|---------|---------|---------|---------|
| East                     | £2.58   | £2.95   | £3.11   | £3.01   | £3.18   | £4.31   | £4.51   | £5.01   |
| East Midlands            | £1.35   | £1.84   | £1.98   | £2.96   | £3.00   | £5.00   | £3.55   | £3.25   |
| London                   | £9.21   | £9.94   | £10.91  | £11.90  | £12.50  | £14.22  | £14.83  | £15.63  |
| North East               | £6.79   | £8.69   | £9.08   | £9.77   | £11.06  | £13.98  | £13.50  | £13.96  |
| North West               | £3.22   | £3.56   | £3.75   | £3.94   | £4.21   | £5.79   | £5.90   | £6.13   |
| South East               | £0.70   | £1.09   | £1.07   | £1.51   | £2.08   | £2.66   | £2.78   | £3.41   |
| South West               | £0.06   | £0.28   | £0.72   | £0.73   | £0.72   | £0.77   | £0.87   | £0.97   |
| West Midlands            | £5.74   | £6.90   | £7.14   | £7.28   | £7.59   | £7.90   | £8.01   | £8.22   |
| Yorkshire And The Humber | £2.68   | £2.81   | £2.99   | £2.91   | £3.02   | £3.19   | £3.20   | £3.35   |