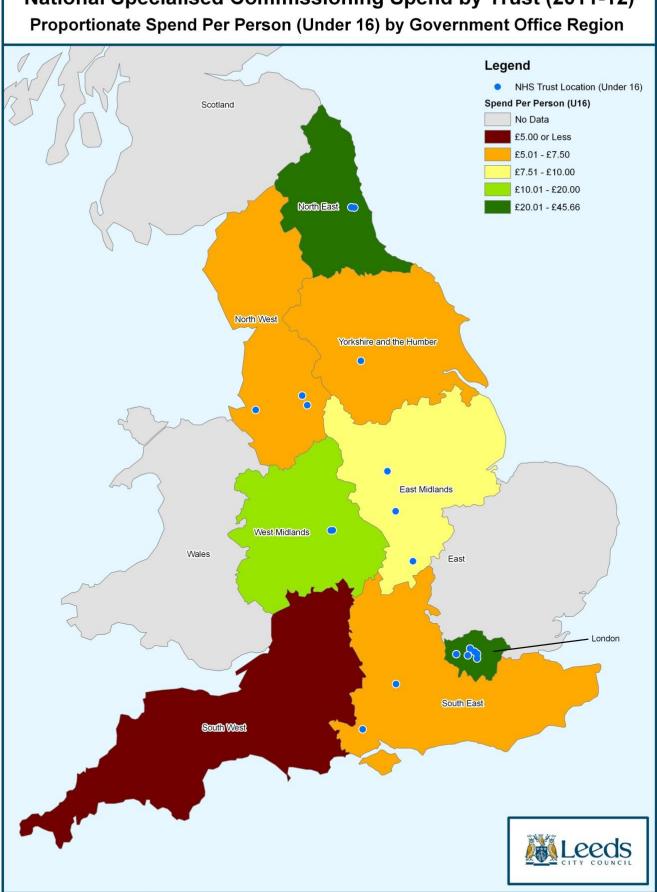

## **APPENDIX 3**

National Specialised Commissioning Spend by Trust (2011-12) Proportionate Spend Per Person by Government Office Region Legend NHS Trust Location Scotland Spend Per Person No Data £1.00 or Less £1.01 - £3.00 £3.01 - £5.00 North East 🔵 £5.01 - £7.50 £7.51 - £15.63 North West Yorkshire and the Humber S East Midlands West Midlands Wales East O London South East South West Leeds